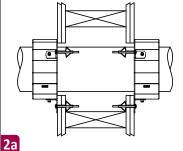

3

SNAP Fire Systems Pty Ltd Building A, 1343 Wynnum R Tingalpa QLD 4178 Phone 1300 76 46 26

and Fire Collar

Product SNAP 'R' Retro Fit Collars: LP50R - LP100R HP100R - HP250R

32R - 110R

Retrofit to Plasterboard, **Masonry or Concrete Wall** 

I. Drill or Core a hole through wall.

Situation

2a. Preferably, install collar before installing pipe through penetration.

2b. Otherwise, slide/clasp collar onto pipe and fix to wall with approved fixing.

Hex screws

Masonry, Block or Concrete Wall

Wall mount

**Product SNAP 'R' Retro Fit Collars:** LP50R - LP100R HP100R - HP250R

32R - 110R

Situation

Retrofit to Plasterboard, **Masonry or Concrete Wall** 

I. Drill or Core a hole through wall.

2a. Preferably, install collar before installing pipe through penetration.

2b. Otherwise, slide/clasp collar onto pipe and fix to wall with approved fixing.

**IMPORTANT** The intumescent sleeve must not be altered or tampered with.