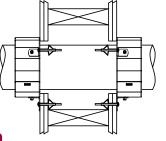

3

SNAP Fire Systems Pty Ltd Building A, 1343 Wynnum R Tingalpa QLD 4178 Phone 1300 76 46 26

and Fire Collar

Product SNAP 'R' Retro Fit Collars: LP50R - LP100R HP100R - HP250R

32R - 110R

Retrofit to Plasterboard, **Masonry or Concrete Wall** 

I. Drill or Core a hole through wall.

Situation

2a. Preferably, install collar before installing pipe through penetration.

2b. Otherwise, slide/clasp collar onto pipe and fix to wall with approved fixing.

**IMPORTANT** The intumescent sleeve must not be altered or tampered with.

Approved fixings:

Plasterboard

• Hollow wall anchors

• 6mm Threaded bar

Masonry

• 6x35mm Steel wedge anchor

• 6.5x40mm Dynabolt