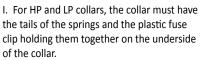

I. For HP and LP collars, the collar must have the tails of the springs and the plastic fuse clip holding them together on the underside of the collar.

2. The minimum size of the sleeve anchors to be used is 6.5 x 35 long and they must be all steel. Plastic or aluminium pin anchors must NOT be used.

2. The minimum size of the sleeve anchors to be used is 6.5 x 35 long and they must be all steel. Plastic or aluminium pin anchors must NOT be used.

**IMPORTANT** The intumescent sleeve must not be altered or tampered with.