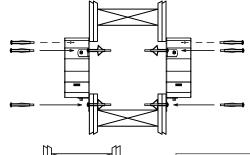

# **Product SNAP 'R' Retro Fit Collars:** LP50 - LP100R HP100R - HP250R

Retrofit to concrete slab: Floorwaste and stack

32R - 110R

It is very important that the collar and intumescent are fitted the correct way up. Preferably the collar should be fitted before the pipe is fitted; this will obviate the need to fit the collar round the pipe, however this can easily be done provided the intumescent and mesh are replaced correctly. The folded mesh creates a pouch for the expanded intumescent preventing it from falling out of the collar.

# Product SNAP 'R' Retro Fit Collars:

LP50 - LP100R HP100R - HP250R 32R - 110R

It is very important that the collar and intumescent are fitted the correct way up. Preferably the collar should be fitted before the pipe is fitted; this will obviate the need to fit the collar round the pipe, however this can easily be done provided the intumescent and mesh are replaced correctly. The folded mesh creates a pouch for the expanded intumescent preventing it from falling out of the collar.

I. For HP and LP collars, the collar must have the tails of the springs and the plastic fuse clip holding them together on the underside of the collar.

2. The minimum size of the sleeve anchors to be used is 6.5 x 35 long and they must be all steel. Plastic or aluminium pin anchors must NOT be used.

2. The minimum size of the sleeve anchors to be used is 6.5 x 35 long and they must be all steel. Plastic or aluminium pin anchors must NOT be used.

**IMPORTANT** The intumescent sleeve must not be altered or tampered with.