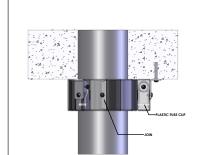

I. For HP and LP collars, the collar must have the tails of the springs and the plastic fuse clip holding them together on the underside of the collar.

2. The minimum size of the sleeve anchors to be used is 6.5 x 35 long and they must be all steel. Plastic or aluminium pin anchors must NOT be used.

2. The minimum size of the sleeve anchors to be used is 6.5 x 35 long and they must be all steel. Plastic or aluminium pin anchors must NOT be used.

**IMPORTANT** The intumescent sleeve must not be altered or tampered with.