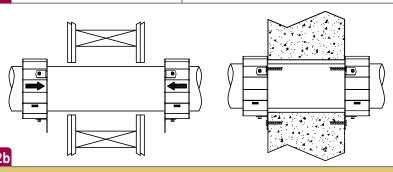

3

SNAP Fire Systems Pty Ltd Building A, 1343 Wynnum R Tingalpa QLD 4178 Phone 1300 76 46 26

and Fire Collar

Product SNAP 'R' Retro Fit Collars: LP50R - LP100R HP100R - HP250R

32R - 110R

Retrofit to Plasterboard, **Masonry or Concrete Wall** 

I. Drill or Core a hole through wall.

Situation

2a. Preferably, install collar before installing pipe through penetration.

2b. Otherwise, slide/clasp collar onto pipe and fix to wall with approved fixing.

Hex screws

Masonry, Block or Concrete Wall

Wall mount

**Product SNAP 'R' Retro Fit Collars:** LP50R - LP100R HP100R - HP250R

32R - 110R

Situation

Retrofit to Plasterboard, **Masonry or Concrete Wall** 

I. Drill or Core a hole through wall.

2a. Preferably, install collar before installing pipe through penetration.

2b. Otherwise, slide/clasp collar onto pipe and fix to wall with approved fixing.

**IMPORTANT** The intumescent sleeve must not be altered or tampered with.