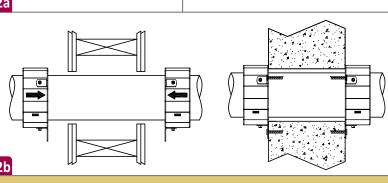

Hex screws

Masonry, Block or Concrete Wall

Wall mount

**Product SNAP 'R' Retro Fit Collars:** LP50R - LP100R HP100R - HP250R

32R - 110R

Situation

Retrofit to Plasterboard, **Masonry or Concrete Wall** 

I. Drill or Core a hole through wall.

2a. Preferably, install collar before installing pipe through penetration.

2b. Otherwise, slide/clasp collar onto pipe and fix to wall with approved fixing.

**IMPORTANT** The intumescent sleeve must not be altered or tampered with.

Approved fixings:

Plasterboard

- · Hollow wall anchors
- 6mm Threaded bar

Masonry

- 6x35mm Steel wedge anchor
- 6.5x40mm Dynabolt
- Hex screws

Masonry, Block or Concrete Wall

and Fire Collar

SNAP Fire Systems Pty Itd Building A, 1343 Wynnum Road Tingalpa QLD 4178 Phone 1300 76 46 26 Website www.snapcollars.com.au