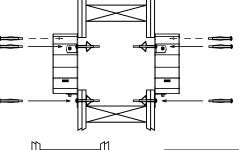

# **Product SNAP 'R' Retro Fit Collars:** LP50 - LP100R HP100R - HP250R

Retrofit to concrete slab: Floorwaste and stack

32R - 110R

It is very important that the collar and intumescent are fitted the correct way up. Preferably the collar should be fitted before the pipe is fitted; this will obviate the need to fit the collar round the pipe, however this can easily be done provided the intumescent and mesh are replaced correctly. The folded mesh creates a pouch for the expanded intumescent preventing it from falling out of the collar.

# Product SNAP 'R' Retro Fit Collars:

LP50 - LP100R HP100R - HP250R 32R - 110R

It is very important that the collar and intumescent are fitted the correct way up. Preferably the collar should be fitted before the pipe is fitted; this will obviate the need to fit the collar round the pipe, however this can easily be done provided the intumescent and mesh are replaced correctly. The folded mesh creates a pouch for the expanded intumescent preventing it from falling out of the collar.

I. For HP and LP collars, the collar must have the tails of the springs and the plastic fuse clip holding them together on the underside of the collar.

2. The minimum size of the sleeve anchors to be used is 6.5 x 35 long and they must be all steel. Plastic or aluminium pin anchors must NOT be used.

2. The minimum size of the sleeve anchors to be used is 6.5 x 35 long and they must be all steel. Plastic or aluminium pin anchors must NOT be used.

**IMPORTANT** The intumescent sleeve must not be altered or tampered with.